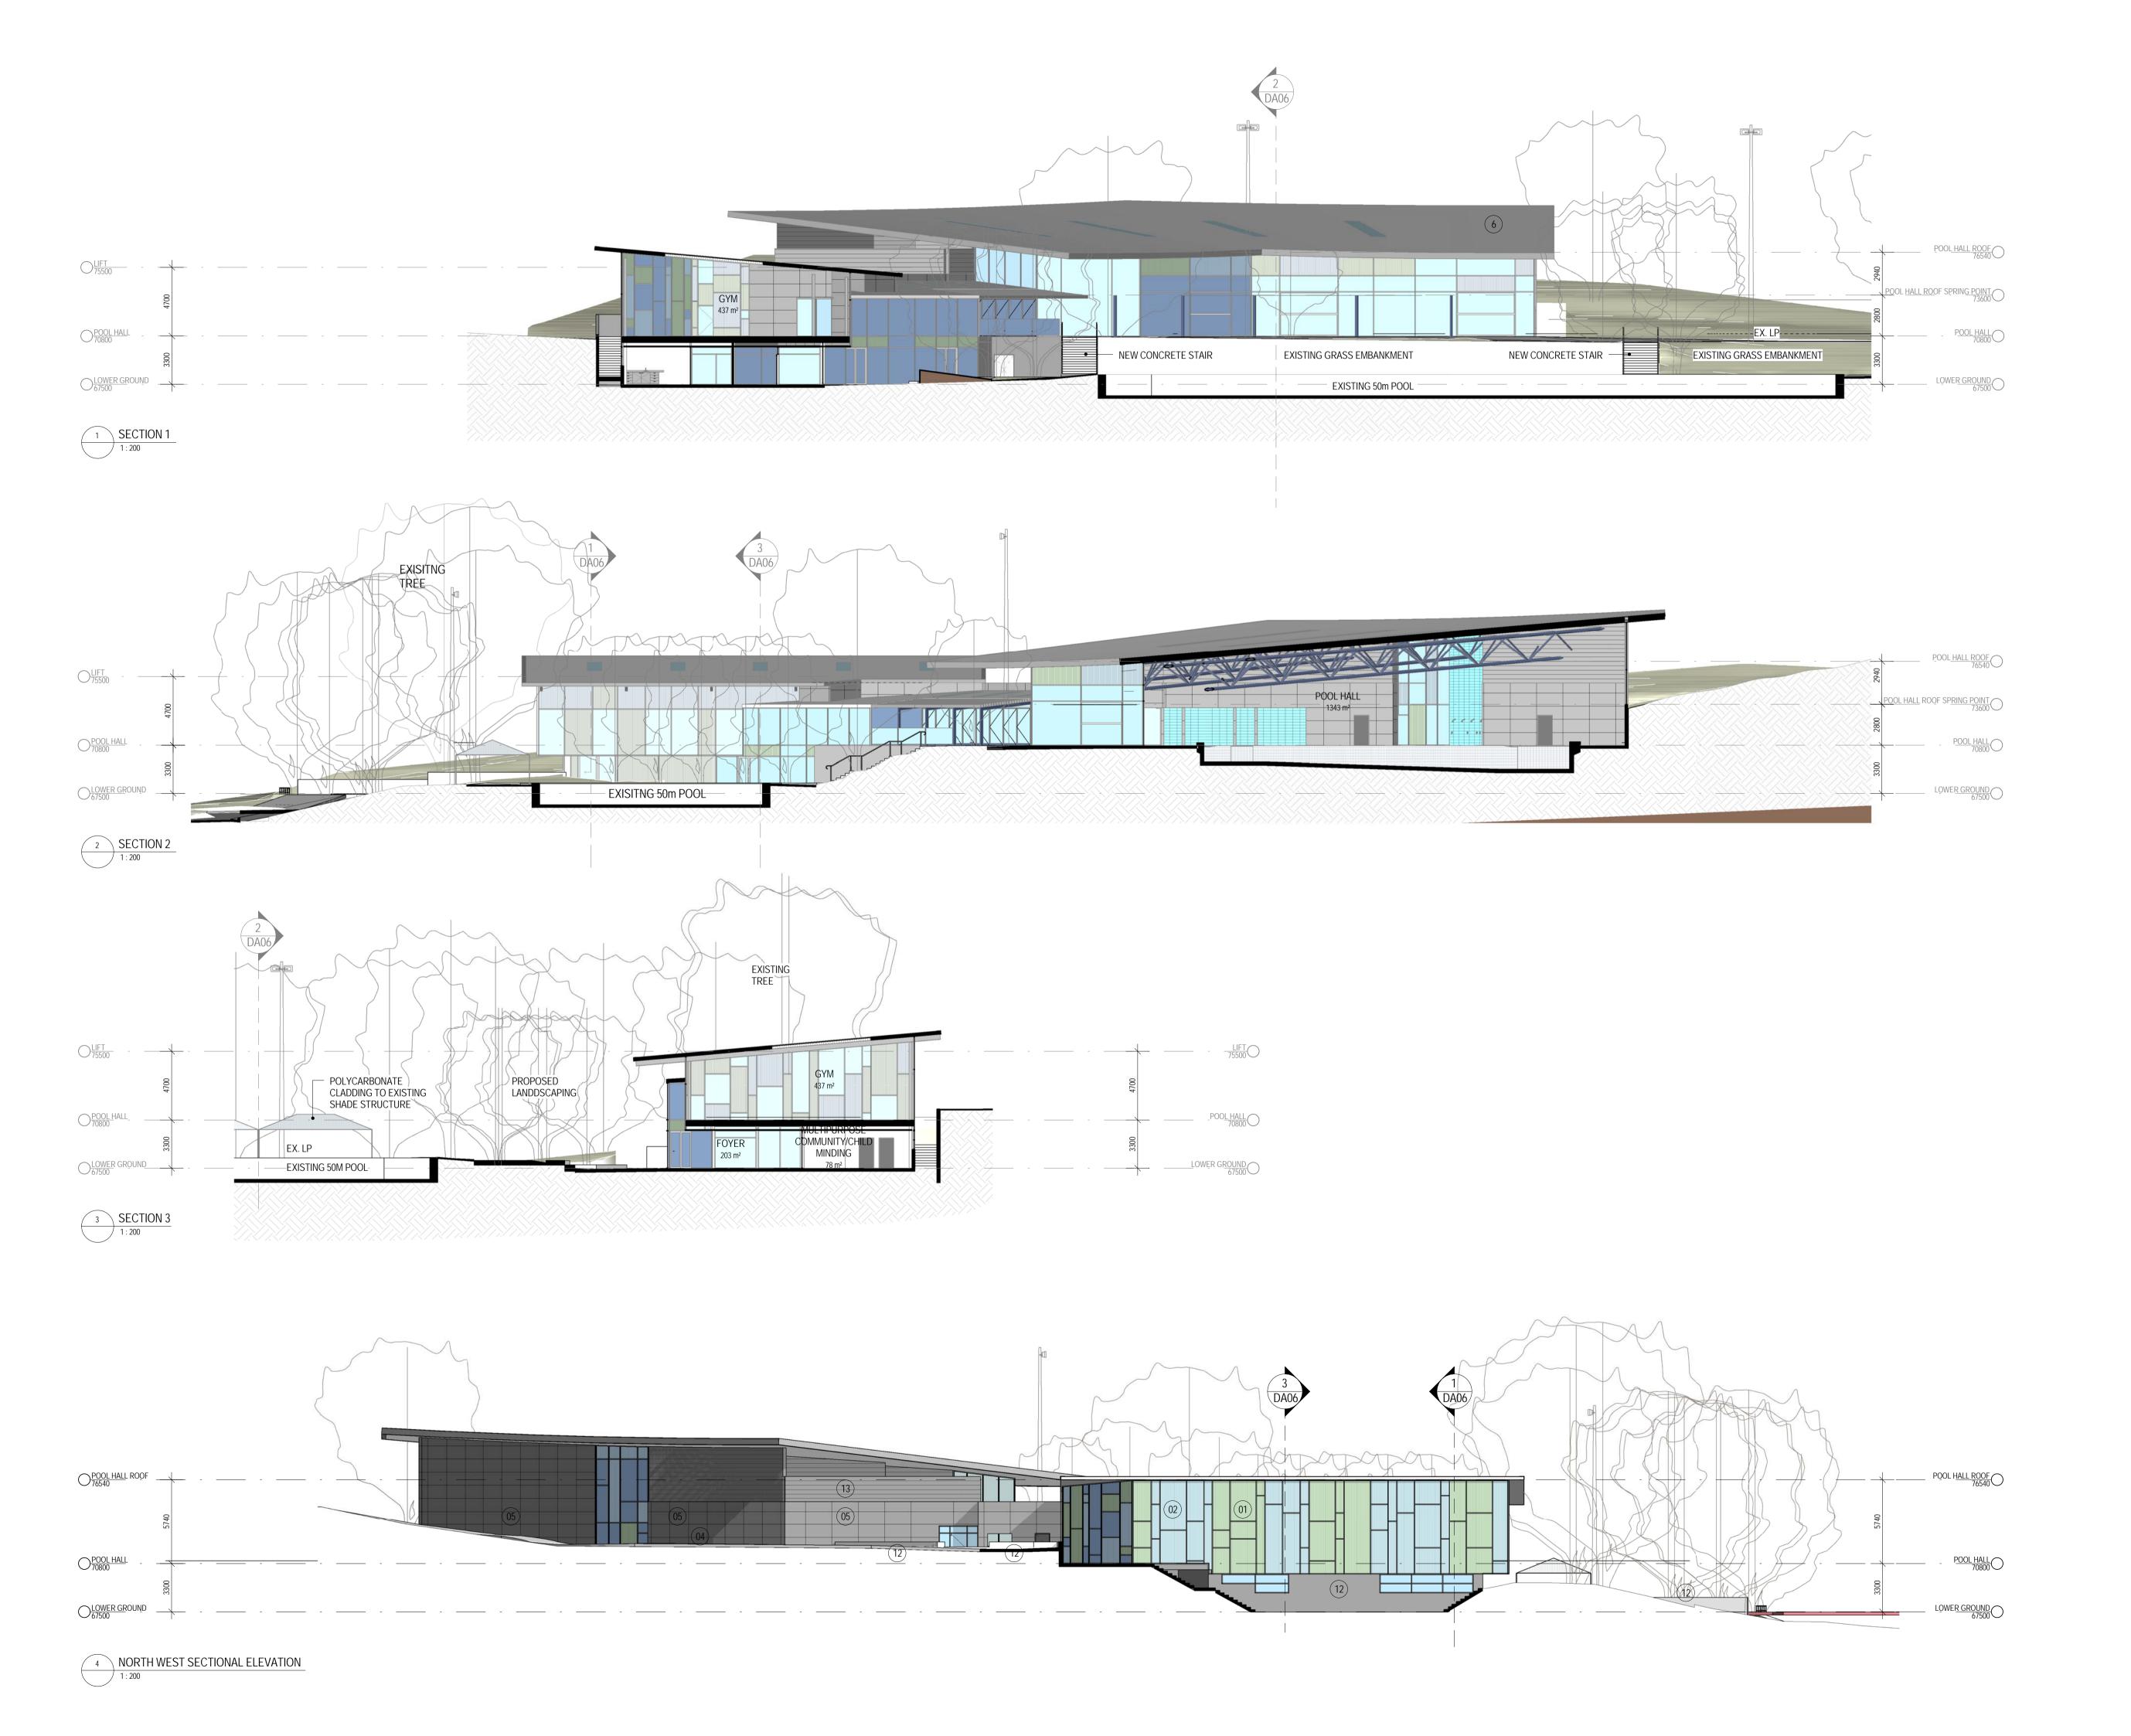

POLYCARBONATE INFILL - COLOUR 1

02 POLYCARBONATE INFILL - COLOUR 2

**CLEAR GLAZING** 

PAINTED STEEL

05) FC CLADDING

PREFINISHED PROFILED

METAL ROOF SHEETING

COLOURED CONCRETE PAVEMENT - COLOUR 1

COLOURED CONCRETE PAVEMENT - COLOUR 2

CONCRETE PAVEMENT

LANDSCAPING / PLANTING

11) TIMBER DECKING

12 CONCRETE BLOCKWORK

13 POWDERCOATED ALUMINIUM LOUVRES

**UNIT PAVING** 

EXISTING TREE TO BE RETAINED

EXISTING TREE TO BE REMOVED

NEW LANDSCAPING

**NEW PATHS** 

**NEW CAR PARK** 

STORMWATER PITS

EXISTING STORMWATER PITS

X EXISTING
FFL FINISHED FLOOR LEVEL
LP LIGHT POLE
RL REDUCED LEVEL
SHR OUTDOOR SHOWER
TOW TOP OF WALL

© SUTERS ARCHITECTS PTY LTD ABN 83 129 614 713 www.sutersarchitects.com.au

WEST PYMBLE INDOOR POOL FACILITY

KU-RING-GAI BICENTENNIAL PARK, WEST PYMBLE

KU-RING-GAI MUNICIPAL COUNCIL

Drawing
SECTIONS & SECTIONAL ELEVATIONS